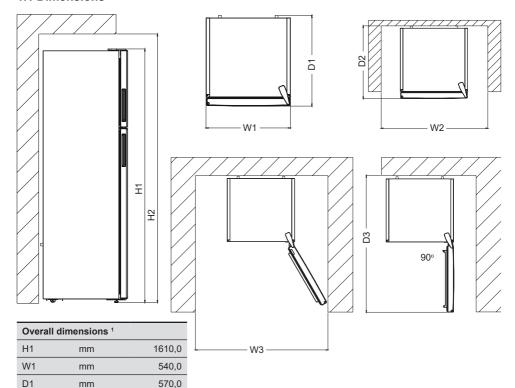

## 1.1 Dimensions

| 1 the height, width and depth of the |
|--------------------------------------|
| appliance without the handle.        |

| Space required in use <sup>2</sup> |          |  |
|------------------------------------|----------|--|
| mm                                 | 1660,0   |  |
| mm                                 | 545,0    |  |
| mm                                 | 667,8    |  |
|                                    | mm<br>mm |  |

<sup>&</sup>lt;sup>2</sup> the height, width and depth of the appliance including the handle, plus the space necessary for free circulation of the cooling air.

## Overall space required in use 3

| W3 | mm | 611,0  |
|----|----|--------|
| D3 | mm | 1106,5 |

<sup>&</sup>lt;sup>3</sup> the height, width and depth of the appliance including the handle, plus the space necessary for free circulation of the cooling air, plus the space necessary to allow door opening to the minimum angle permitting removal of all internal equipment.